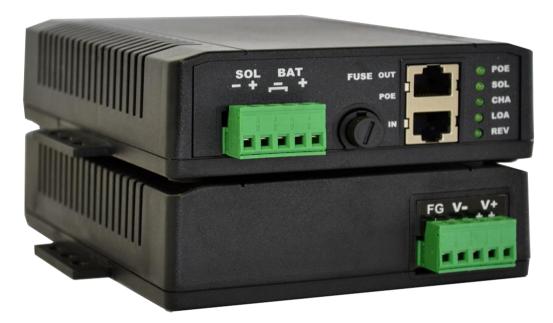

## POE-SOL-48S **Solar Powered PoE Injector**

## **Product Features**

- 30W PoE port output
- 12Vdc secondary output
- Secondary PoE Power source input
- Protection:
  - Battery reverse polarity protection
  - Battery over current protection
  - Low battery voltage cut-off
  - Solar panel reverse polarity protection
  - Solar panel over current protection
  - Output over voltage protection
  - Output short circuit protection

| Solar Powered PoE Injector       | POE-SOL-48S                                          |
|----------------------------------|------------------------------------------------------|
| Product Description              | Solar Powered PoE Injector                           |
| Technical Specifications:        |                                                      |
| Inputs:                          |                                                      |
| Solar panel:                     | 18V to 36Vmax (80Watt min; 130Watt recommended)      |
| Solar panel terminal:            | Removable screw terminal                             |
| PoE:                             | 18V to 57Vmax (80Watt min) on spare pairs            |
| PoE terminal:                    | RJ45                                                 |
| Outputs:                         |                                                      |
| PoE:                             | 48V; 30Watt (regulated)                              |
| PoE terminal:                    | RJ45                                                 |
| Secondary:                       | 12Vdc; 18Watt (Battery Voltage clamped at 12.5V)     |
| Secondary output terminal:       | Removable screw terminal                             |
| Battery:                         | 12V                                                  |
| Battery management:              | Battery cut-off at 11V ± 0.3V; Auto-On at 12V ± 0.3V |
| Battery output terminal:         | Removable screw terminal                             |
| Protection:                      |                                                      |
| Solar over current protection:   | 10A                                                  |
| Battery over current protection: | 10A                                                  |
| Maximum discharge current:       | 5KA (8/20µs)                                         |
| Ethernet Interface:              |                                                      |
| Standard supported:              | IEEE 802.3                                           |
| PoE 10/100 port:                 | RJ45                                                 |
| General                          |                                                      |
| Operating temperature:           | -10°C to 60°C                                        |
| Operating humidity:              | 0% to 95%; non-condensing                            |
| Dimensions (mm):                 | 150 x 118 x 40                                       |